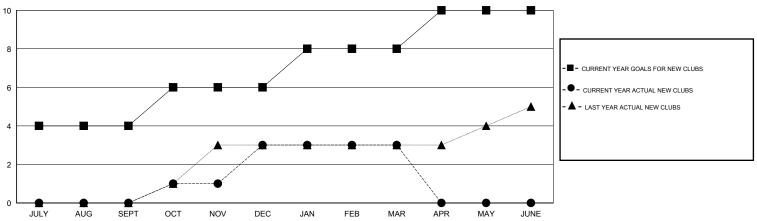

#### GOALS AND ACTUAL NEW CLUBS CUMULATIVE

## GMT: VINOD KHANNA LOCATION INDIA GMT CA 6

|                       |                  | Clubs               |                            |                             |  |
|-----------------------|------------------|---------------------|----------------------------|-----------------------------|--|
| RESULTS FOR 2013-2014 |                  |                     |                            |                             |  |
| QUARTER               | NEW CLUB<br>GOAL | ACTUAL NEW<br>CLUBS | ACTUAL<br>DROPPED<br>CLUBS | ACTUAL NET<br>GAIN/<br>LOSS |  |
| JULY/AUG/SEPT         | 4                | 0                   | 1                          | -1                          |  |
| OCT/NOV/DEC           | 2                | 3                   | 6                          | -3                          |  |
| JAN/FEB/MAR           | 2                | 0                   | 0                          | 0                           |  |
| APR/MAY/JUNE          | 2                | 0                   | 0                          | 0                           |  |