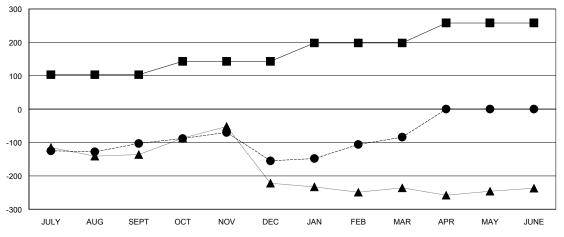

#### GOALS AND ACTUAL MEMBERS CUMULATIVE

| - CURRENT YEAR GOALS FOR NEW |  |
|------------------------------|--|
| MEMBERS                      |  |

- ● - CURRENT YEAR ACTUAL MEMBERS

- ▲ - LAST YEAR ACTUAL MEMBERS

| Members       |                       |                      |                   |                     |  |  |  |
|---------------|-----------------------|----------------------|-------------------|---------------------|--|--|--|
|               | RESULTS FOR 2013-2014 |                      |                   |                     |  |  |  |
| QUARTER       | NEW MEMBER<br>GOAL    | ACTUAL TOTAL MEMBERS | ACTUAL<br>DROPPED | ACTUAL NET<br>GAIN/ |  |  |  |
|               |                       | ADDED                | MEMBERS           | LOSS                |  |  |  |
| JULY/AUG/SEPT | 103                   | 56                   | 159               | -103                |  |  |  |
| OCT/NOV/DEC   | 40                    | 155                  | 207               | -52                 |  |  |  |
| JAN/FEB/MAR   | 55                    | 97                   | 26                | 71                  |  |  |  |
| APR/MAY/JUNE  | 60                    | 0                    | 0                 | 0                   |  |  |  |